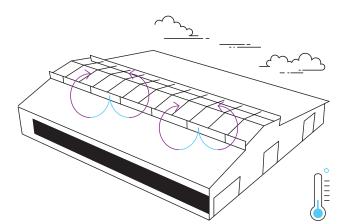

- In winter, the curtains are mostly closed, and the ventilators are working, lowering ammonia and CO2 levels in the barn.
- In strong wind, the curtains automatically only close on the windward side or are closed fully.