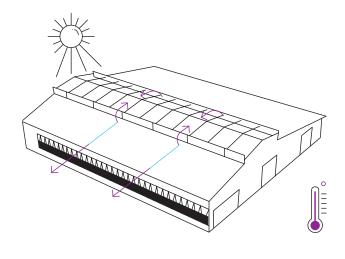

RIDGE VENT SKYLIGHT

Integrating the skylight roof vent adds both passive ventilation and more light to the barn

Natural light

Significantly saving energy

**No lenght limitations** 

## Integrating the skylight roof vent adds both passive ventilation and more light to the barn.

Integrating the skylight roof vent adds both passive ventilation and more light to the barn.

Optimal air circulation using aerodynamic elements and external flow support minimises the need for fans.

Making the skylight wide enough provides natural light for the barn, significantly saving energy. The skylight roof vent plays a key part in the barn's air exchange, improving the animals' general welfare.

## **HOW ERSTA WORKS**

- The roll-up curtain sides are open.
- The ventilators are running, cooling the air in the barn while also lowering ammonia and CO2 levels.
- Goal: Lowering the cows' heat stress level.

- The sensors automatically control side curtains and ventilators.
- If the temperature outside is lower than in the barn, the ventilators suck in air from the outside into the barn, cooling it through the skylight while also lowering ammonia

- In winter, the curtains are mostly closed, and the ventilators are working, lowering ammonia and CO2 levels in the barn.
- In strong wind, the curtains automatically only close on the windward side or are closed fully.