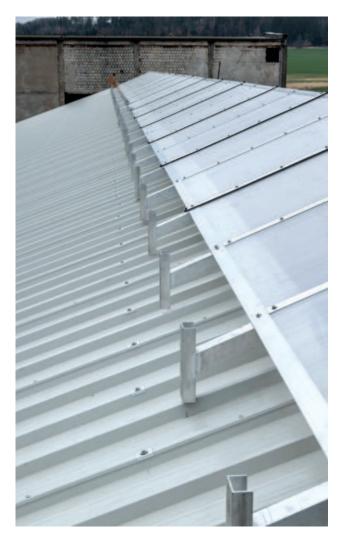

The system is variable and can be adapted to almost all barn types, regardless of shape, roof slope, or roofing.

## The skylight roof vent width can be up to 3.5 m, with no length limitations.

The structural support ensures a high degree of stability and durability even with intense gusts of wind or heavy snow cover.