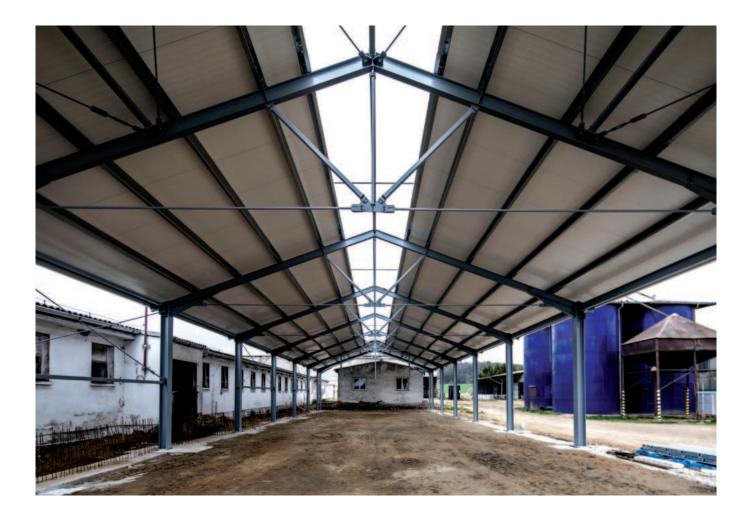

The system is variable and can be adapted to almost all barn types, regardless of shape, roof slope, or roofing.

## The skylight roof vent width can be up to 3.5 m, with no length limitations.

The structural support ensures a high degree of stability and durability even with intense gusts of wind or heavy snow cover.

The covering is made of long-lasting cellular polycarbonate with a 2UV filter.