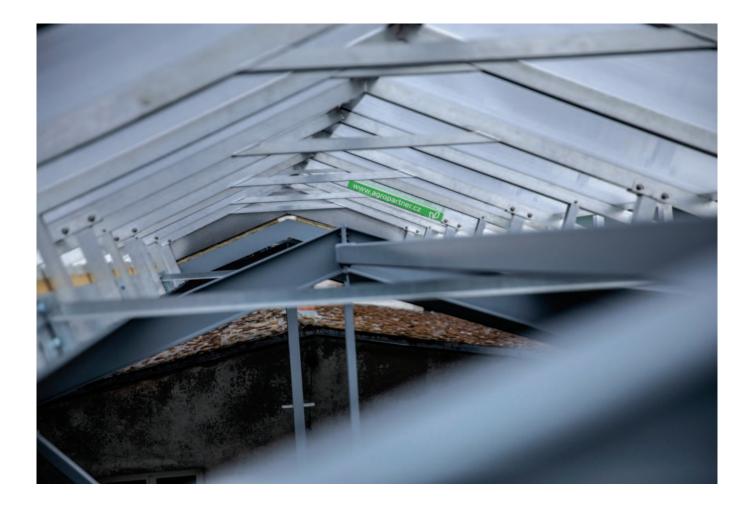

## Integrating the skylight roof vent adds both passive ventilation and more light to the barn.

Integrating the skylight roof vent adds both passive ventilation and more light to the barn.

Optimal air circulation using aerodynamic elements and external flow support minimises the need for fans.

Making the skylight wide enough provides natural light for the barn, significantly saving energy. The skylight roof vent plays a key part in the barn's air exchange, improving the animals' general welfare.

## The skylight roof vent width can be up to 3.5 m, with no length limitations.

The structural support ensures a high degree of stability and durability even with intense gusts of wind or heavy snow cover.