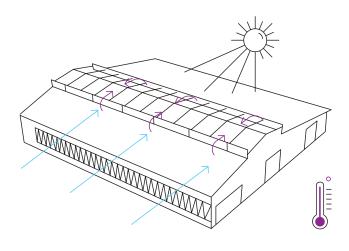

## **HOW ERSTA WORKS**

- The roll-up curtain sides are open.
- The ventilators are running, cooling the air in the barn while also lowering ammonia and CO2 levels.
- Goal: Lowering the cows' heat stress level.

- The sensors automatically control side curtains and ventilators.
- If the temperature outside is lower than in the barn, the ventilators suck in air from the outside into the barn, cooling it through the skylight while also lowering ammonia