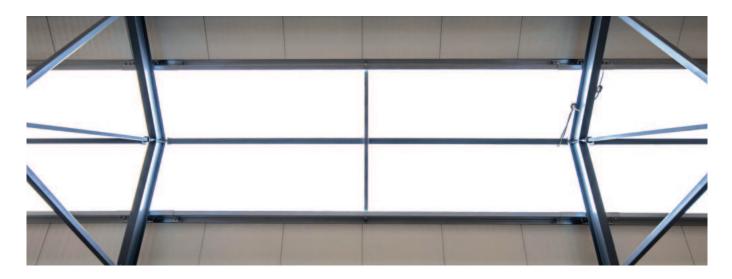

## The skylight roof vent width can be up to 3.5 m, with no length limitations.

The structural support ensures a high degree of stability and durability even with intense gusts of wind or heavy snow cover.

The covering is made of long-lasting cellular polycarbonate with a 2UV filter.