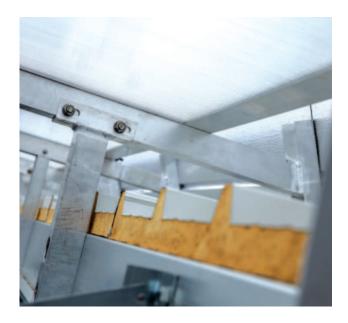

## The skylight roof vent width can be up to 3.5 m, with no length limitations.

The structural support ensures a high degree of stability and durability even with intense gusts of wind or heavy snow cover.

The covering is made of long-lasting cellular polycarbonate with a 2UV filter.