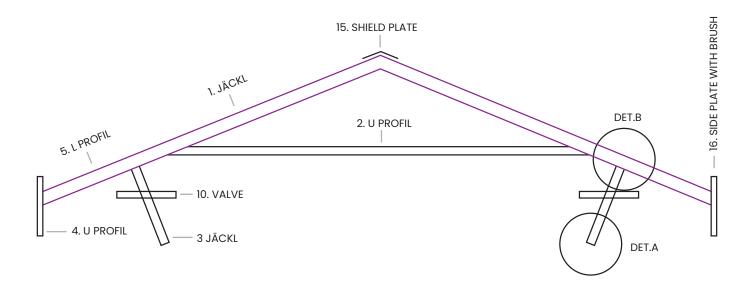

The system is variable and can be adapted to almost all barn types, regardless of shape, roof slope, or roofing.

## The skylight roof vent width can be up to 3.5 m, with no length limitations.

The structural support ensures a high degree of stability and durability even with intense gusts of wind or heavy snow cover.

The covering is made of long-lasting cellular polycarbonate with a 2UV filter.