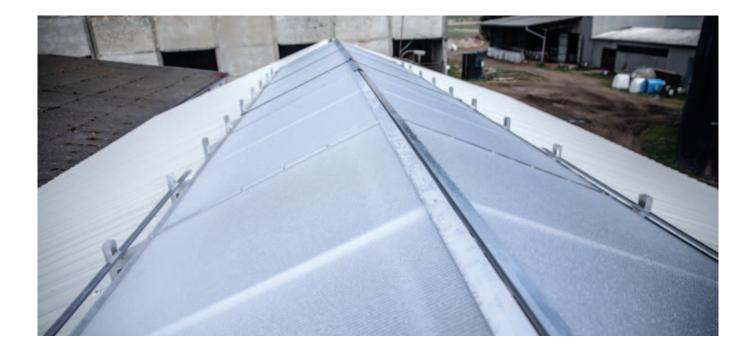

## The skylight roof vent width can be up to 3.5 m, with no length limitations.

The structural support ensures a high degree of stability and durability even with intense gusts of wind or heavy snow cover.

The covering is made of long-lasting cellular polycarbonate with a 2UV filter.

Construction opening widths from 1 to 3.5 m. Construction opening lengths from 30 to 100 m.

We will be happy to answer any questions you may have. Give us a call or send us an email.

> **ERSTA s.r.o.** Chlebov 77, 392 01 Soběslav Czech Republic