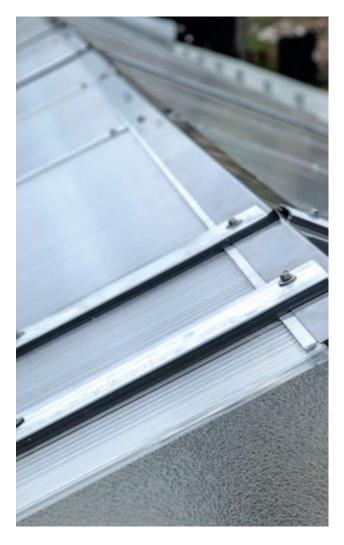

## The skylight roof vent width can be up to 3.5 m, with no length limitations.

The structural support ensures a high degree of stability and durability even with intense gusts of wind or heavy snow cover.

The covering is made of long-lasting cellular polycarbonate with a 2UV filter.